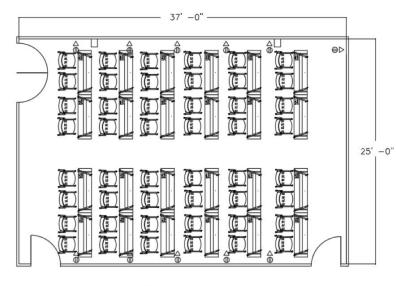

### **Classroom Style**

Suggested Capacity: 48

Dimensions 37' x 25'

925 sq. feet

Crown Hill : Classroom: Capacity 48 44 outlets : 22 data ports