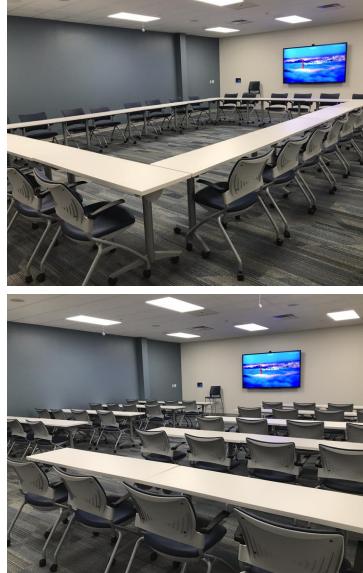

### **Collaborative Style**

Crown Hill : Collaborative: Capacity 30 44 outlets : 22 data ports

#### Suggested Capacity: 30