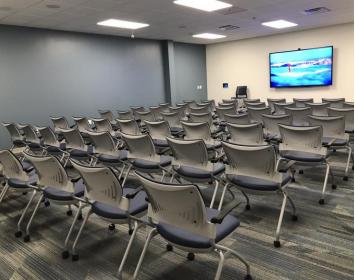

## **Auditorium Style**

Crown Hill : Auditorium: Capacity 70 44 outlets : 22 data ports

#### Suggested Capacity: 70