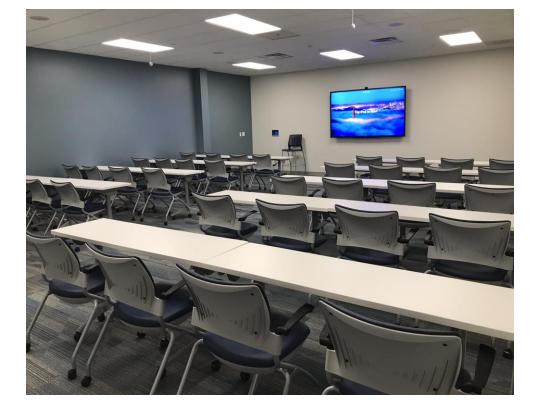

## Crown Hill Room

The Crown Hill Room is well equipped to maximize the experience of your guests. It can accommodate up to 70 people and allows for a variety of seating configurations to suit your needs and objectives. This room has dedicated high-speed Wi-Fi access, ergonomic chairs and an individually controlled thermostat.

### **Collaborative Style**

Crown Hill : Collaborative: Capacity 30 44 outlets : 22 data ports

#### Suggested Capacity: 30