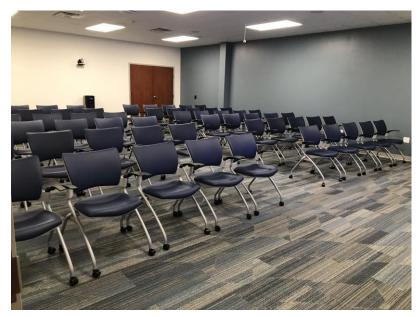

## Crown Hill Room

The Crown Hill Room is well equipped to maximize the experience of your guests. It can accommodate up to 70 people and allows for a variety of seating configurations to suit your needs and objectives. This room has dedicated high-speed Wi-Fi access, ergonomic chairs and an individually controlled thermostat.

## **Auditorium Style**

Crown Hill : Auditorium: Capacity 70 44 outlets : 22 data ports

#### Suggested Capacity: 70