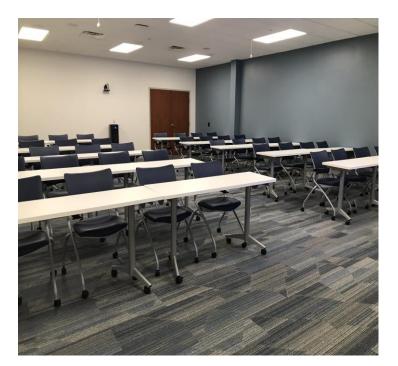

### **Classroom Style**

Suggested Capacity: 48

Dimensions 37' x 25'

925 sq. feet

Crown Hill : Classroom: Capacity 48 44 outlets : 22 data ports

# **Crown Hill Setups**

**Classroom Style** 

**Suggested Room Capacity: 48** 

HD Video & Audio

**HD** Teleconferencing

Presentation Podium Wireless Lavalier Microphone Wireless Handheld Microphone Easily Controlled Cameras