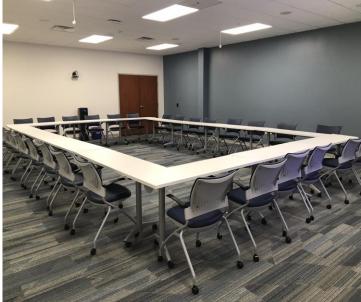

### **Collaborative Style**

Crown Hill : Collaborative: Capacity 30 44 outlets : 22 data ports

#### Suggested Capacity: 30