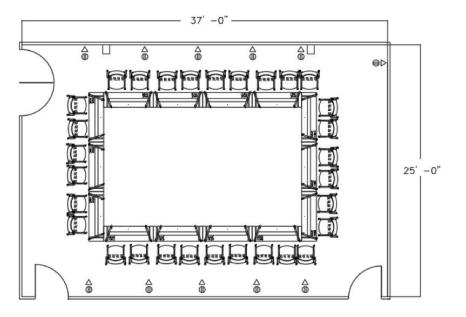

### **Classroom Style**

Suggested Capacity: 48

Dimensions 37' x 25'

925 sq. feet

Crown Hill : Classroom: Capacity 48 44 outlets : 22 data ports

# **Crown Hill Setups**

**Classroom Style** 

**Suggested Room Capacity: 48** 

HD Video & Audio

**HD** Teleconferencing

Presentation Podium Wireless Lavalier Microphone Wireless Handheld Microphone Easily Controlled Cameras