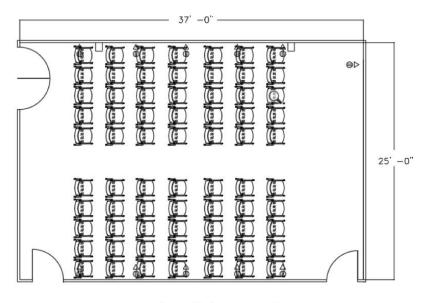

### **Classroom Style**

Suggested Capacity: 48

Dimensions 37' x 25'

925 sq. feet

Crown Hill : Classroom: Capacity 48 44 outlets : 22 data ports

# **Crown Hill Setups**

**Classroom Style** 

**Suggested Room Capacity: 48** 

HD Video & Audio

**HD** Teleconferencing

Presentation Podium Wireless Lavalier Microphone Wireless Handheld Microphone Easily Controlled Cameras