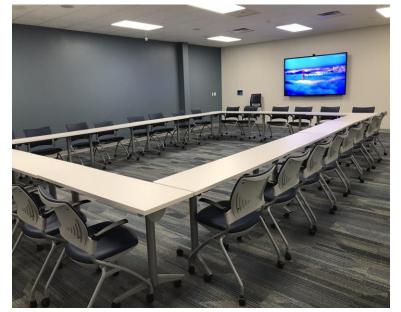

### **Collaborative Style**

Crown Hill : Collaborative: Capacity 30 44 outlets : 22 data ports

#### Suggested Capacity: 30