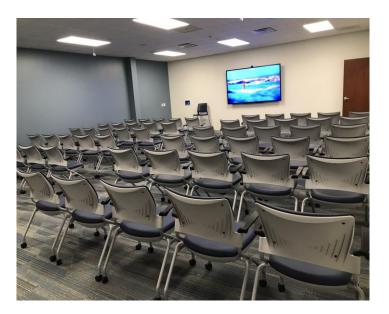

## Crown Hill Room

The Crown Hill Room is well equipped to maximize the experience of your guests. It can accommodate up to 70 people and allows for a variety of seating configurations to suit your needs and objectives. This room has dedicated high-speed Wi-Fi access, ergonomic chairs and an individually controlled thermostat.

## **Auditorium Style**

Crown Hill : Auditorium: Capacity 70 44 outlets : 22 data ports

#### Suggested Capacity: 70