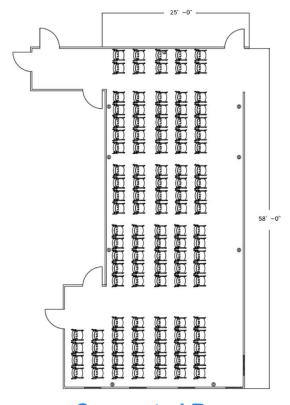

#### **Classroom Style**

Suggested room capacity: 72

**HD Video & Audio** 

**HD** Teleconferencing

Two 80" Screens

**Cloud-Based Recording** 

**Presentation Podium** 

**Wireless Lavalier Microphone** 

**Wireless Handheld Microphone** 

**Easily Controlled Cameras** 

Greendale Room Dimensions

58' x 25'

1,450 sq feet

Suggested Room Capacity: 72