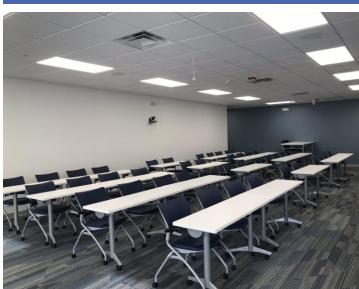

#### **Classroom Style**

Suggested room capacity: 72

**HD Video & Audio** 

**HD** Teleconferencing

Two 80" Screens

**Cloud-Based Recording** 

**Presentation Podium** 

**Wireless Lavalier Microphone** 

**Wireless Handheld Microphone** 

**Easily Controlled Cameras** 

Greendale Room Dimensions

58' x 25'

1,450 sq feet

Suggested Room Capacity: 72