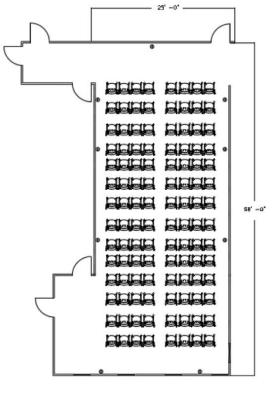

## **Auditorium Style**

Suggested Room Capacity: 112

Suggested Room Capacity: 118