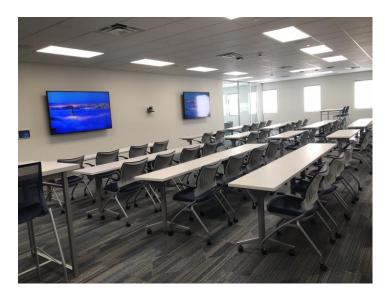

#### **Classroom Style**

Suggested room capacity: 72

**HD Video & Audio** 

**HD** Teleconferencing

Two 80" Screens

**Cloud-Based Recording** 

**Presentation Podium** 

**Wireless Lavalier Microphone** 

**Wireless Handheld Microphone** 

**Easily Controlled Cameras** 

Greendale Room Dimensions

58' x 25'

1,450 sq feet

Suggested Room Capacity: 72