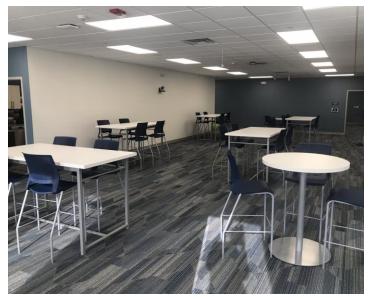

# Greendale Room







## Greendale Room

This space captures an abundance of natural light and has seating capacity for up to 118 guests, depending on room configuration. Seating setups are flexible to suit a variety of needs and objectives. The Greendale Room has dedicated high-speed Wi-Fi access, ergonomic chairs and its own individually controlled thermostat. A great venue for hosting a function or post-meeting event.

# Greendale Setups

#### **Classroom Style**

Suggested room capacity: 72

**HD Video & Audio** 

**HD** Teleconferencing

Two 80" Screens

**Cloud-Based Recording** 

**Presentation Podium** 

**Wireless Lavalier Microphone** 

**Wireless Handheld Microphone** 

**Easily Controlled Cameras** 







Greendale Room Dimensions

58' x 25'

1,450 sq feet



Suggested Room Capacity: 72

## *