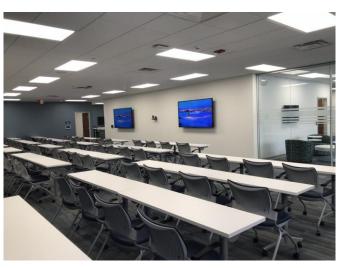

## Greendale Room

This space captures an abundance of natural light and has seating capacity for up to 118 guests, depending on room configuration. Seating setups are flexible to suit a variety of needs and objectives. The Greendale Room has dedicated high-speed Wi-Fi access, ergonomic chairs and its own individually controlled thermostat. A great venue for hosting a function or post-meeting event.

#### **Classroom Style**

Suggested room capacity: 72

**HD Video & Audio** 

**HD** Teleconferencing

Two 80" Screens

**Cloud-Based Recording** 

**Presentation Podium** 

**Wireless Lavalier Microphone** 

**Wireless Handheld Microphone** 

**Easily Controlled Cameras** 

Greendale Room Dimensions

58' x 25'

1,450 sq feet

Suggested Room Capacity: 72