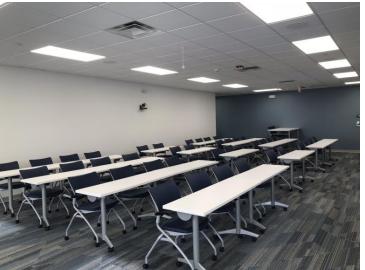

## Greendale Room

This space captures an abundance of natural light and has seating capacity for up to 118 guests, depending on room configuration. Seating setups are flexible to suit a variety of needs and objectives. The Greendale Room has dedicated high-speed Wi-Fi access, ergonomic chairs and its own individually controlled thermostat. A great venue for hosting a function or post-meeting event.

#### **Classroom Style**

Suggested room capacity: 72

**HD Video & Audio** 

**HD** Teleconferencing

Two 80" Screens

**Cloud-Based Recording** 

**Presentation Podium** 

**Wireless Lavalier Microphone** 

**Wireless Handheld Microphone** 

**Easily Controlled Cameras** 

Greendale Room Dimensions

58' x 25'

1,450 sq feet

Suggested Room Capacity: 72