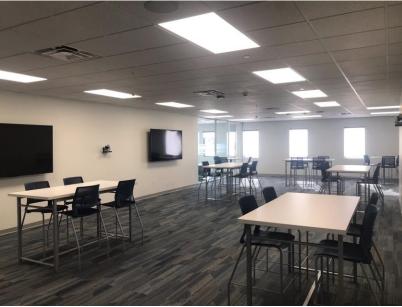

8 guests, depending on room configuration. Seating setups are flexible to suit a variety of needs and objectives. The Greendale Room has dedicated high-speed Wi-Fi access, ergonomic chairs and its own individually controlled thermostat. A great venue for hosting a function or post-meeting event.

# Greendale Setups

#### **Classroom Style**

Suggested room capacity: 72

**HD Video & Audio** 

**HD** Teleconferencing

Two 80" Screens

**Cloud-Based Recording** 

**Presentation Podium** 

**Wireless Lavalier Microphone** 

**Wireless Handheld Microphone** 

**Easily Controlled Cameras** 







Greendale Room Dimensions

58' x 25'

1,450 sq feet



Suggested Room Capacity: 72

## **Auditorium Style**



Suggested Room Capacity: 112



Suggested Room Capacity: 118

## **Function Setup**