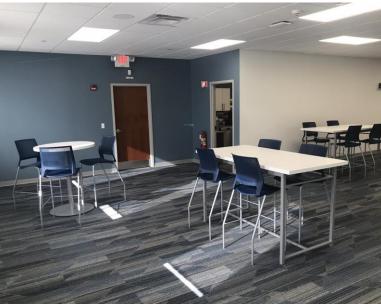

## Greendale Room

This space captures an abundance of natural light and has seating capacity for up to 118 guests, depending on room configuration. Seating setups are flexible to suit a variety of needs and objectives. The Greendale Room has dedicated high-speed Wi-Fi access, ergonomic chairs and its own individually controlled thermostat. A great venue for hosting a function or post-meeting event.

## **Function Setup**