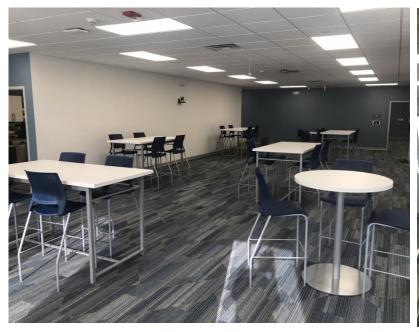

o 118 guests, depending on room configuration. Seating setups are flexible to suit a variety of needs and objectives. The Greendale Room has dedicated high-speed Wi-Fi access, ergonomic chairs and its own individually controlled thermostat. A great venue for hosting a function or post-meeting event.

# Greendale Setups

#### **Classroom Style**

Suggested room capacity: 72

**HD Video & Audio** 

**HD** Teleconferencing

Two 80" Screens

**Cloud-Based Recording** 

**Presentation Podium** 

**Wireless Lavalier Microphone** 

**Wireless Handheld Microphone** 

**Easily Controlled Cameras** 







Greendale Room Dimensions

58' x 25'

1,450 sq feet



Suggested Room Capacity: 72

## **Auditorium Style**



Suggested Room Capacity: 112



Suggested Room Capacity: 118

## **Function Setup**