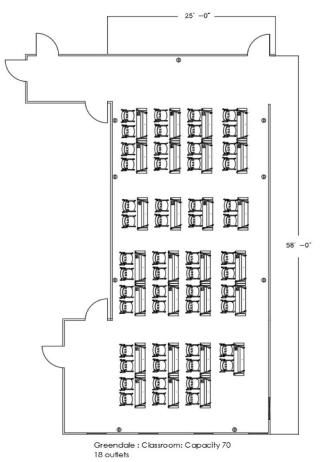

#### **Classroom Style**

Suggested room capacity: 72

**HD Video & Audio** 

**HD** Teleconferencing

Two 80" Screens

**Cloud-Based Recording** 

**Presentation Podium** 

**Wireless Lavalier Microphone** 

**Wireless Handheld Microphone** 

**Easily Controlled Cameras** 

Greendale Room Dimensions

58' x 25'

1,450 sq feet

Suggested Room Capacity: 72