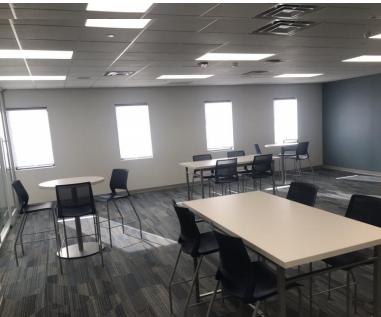

118 guests, depending on room configuration. Seating setups are flexible to suit a variety of needs and objectives. The Greendale Room has dedicated high-speed Wi-Fi access, ergonomic chairs and its own individually controlled thermostat. A great venue for hosting a function or post-meeting event.

# Greendale Setups

#### **Classroom Style**

Suggested room capacity: 72

**HD Video & Audio** 

**HD** Teleconferencing

Two 80" Screens

**Cloud-Based Recording** 

**Presentation Podium** 

**Wireless Lavalier Microphone** 

**Wireless Handheld Microphone** 

**Easily Controlled Cameras** 







Greendale Room Dimensions

58' x 25'

1,450 sq feet



Suggested Room Capacity: 72

## **Auditorium Style**



Suggested Room Capacity: 112



Suggested Room Capacity: 118

## **Function Setup**