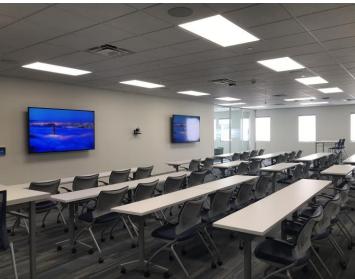

#### **Classroom Style**

Suggested room capacity: 72

**HD Video & Audio** 

**HD** Teleconferencing

Two 80" Screens

**Cloud-Based Recording** 

**Presentation Podium** 

**Wireless Lavalier Microphone** 

**Wireless Handheld Microphone** 

**Easily Controlled Cameras** 

Greendale Room Dimensions

58' x 25'

1,450 sq feet

Suggested Room Capacity: 72